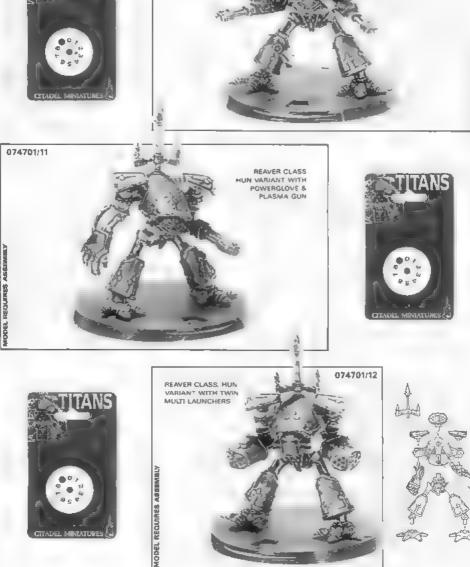

MODEL REQUERES ABGEMELY

NAT

EACH TRADE SLEEVE CONTAINS 12 DIFFERENT BLISTERS

REAVER CLASS. GOTH VARIANT WITH TWIN LAS CANNONS &

CARAPACE MOUNTED AUTO CANNON

**HOODI** 

074701/10

Copyright 1989 Games Workshop Ltd All rights reserved

EACH TRADE SLEEVE CONTAINS 12 DIFFERENT BLISTERS

WARHOUND CLASS TITAN WITH LAS CANNON & AUTO-CANNON

WARHOUND CLASS TITAN WITH AUTO CANNON & PLASMA GUN

MINIATURI

Figures supplied

WARNINGI The prod

븵

MOOGLS